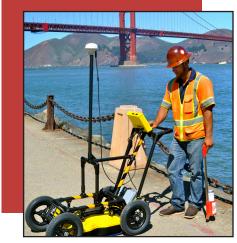

## **Ground Penetrating Radar**

Valuable tool for blind utility search & structural concrete scanning.