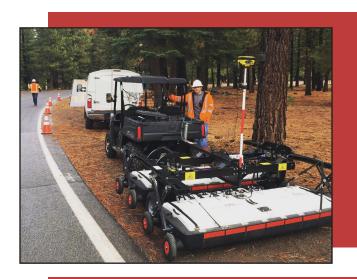

## **Subsurface Utility Scanning**

Saving Money and time with no need to block traffic or perform surveys during the night Great increase in accuracy with a detection accuracy of as little as 5 cm (2 inches). Great productivity and able to detect every buried target, weather running horizontally or vertically down the street. This highly modular structure allows it to be reconfigured to map sidewalks and difficult to access areas.