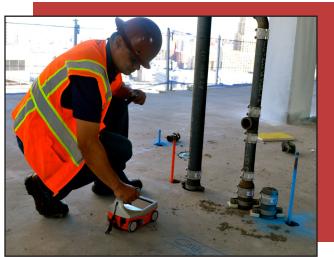

The assessment of concrete structures is becoming increasingly important. More and more General Contractors are requiring the concrete be scanned before any cutting, drilling or coring operation is to commence. BESS is one of the pioneers in the use of GPR in Northern California. Our technicians have the training and experience to provide our clients with a service that set us apart from our competitors.